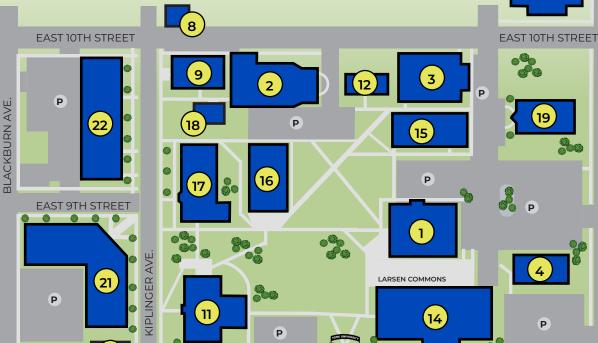

P

**PARK** 

BLACKBURN AVE.

- 2 Bartholomew Performing Arts Center
- 3 Campbell Activity Center
- 4 Childress Hall (Bookstore/ Post Office)
- 5 Eckman Hall
- 6 Freeman Center
- 7 Gibbs Hall Apts.
- 8 Guest House
- 9 Gurganus Hall
- 10 Holthus Field House
- 11 Hulitt Hall

12 Larsen House

**EAST 6TH STREET** 

- 13 Levitt School of Business
- 14 Mackey Center
- 15 McCloud Hall
- 16 McGehee Hall
- 17 Middlebrook Hall
- 18 Music Building
- 19 Prayer Chapel
- 15 Flayer Chap
- 20 Sack Hall
- 21 Studebaker Hall Apts.
- 22 Thomas Hall
- 23 Touchton Clubhouse
- 24 Tyler Phipps Wrestling Center